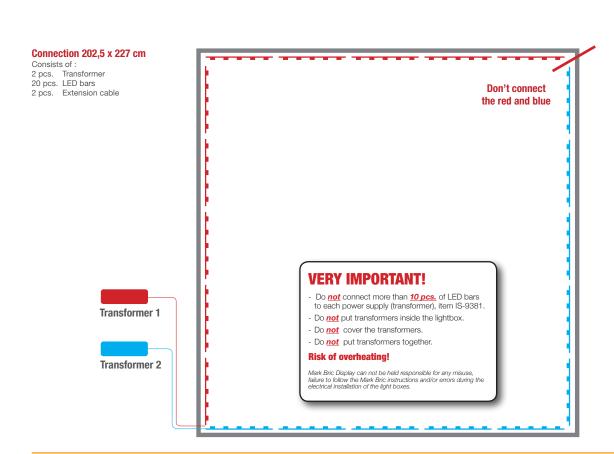

Frame size: 202,5 x 227 cm

#### **Connect the LED-bar and transformer**

Mark Bric Display Corp.

North America Tel. 800.742.6275 Fax 800.565.9506 E-mail: markbric@markbric.com