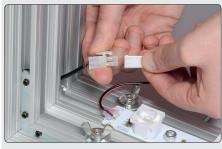

# **Mount the LED-bar**

2 Lock the two screws with the Allen-key.

3 Insert the adaptor cable in the hole in the profile. Each hole fits 2 cables.

4 Connect the contacts from the LED-bar to the adaptor cable.

Add more LED-bars and connect with that before, approx 10 mm from the first one.

Hide the cable in the side slot and secure it with a tape