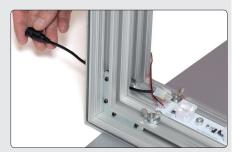

# **Mount the LED-bar**

2 Lock the two screws with the Allen-key.

3 Insert the adaptor cable in the hole in the profile. Each hole fits 2 cables.

4 Connect the contacts from the LED-bar to the adaptor cable.

Add more LED-bars and connect with that before, approx 10 mm from the first one.

Hide the cable in the side slot and secure it with a tape