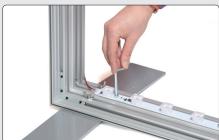

### Mount the feet

Item no: IS-9338 (Minimum 2 pcs.)
The frame must be drilled for the feet on the bottom profile.

Mount a foot in each side of the bottom profile.