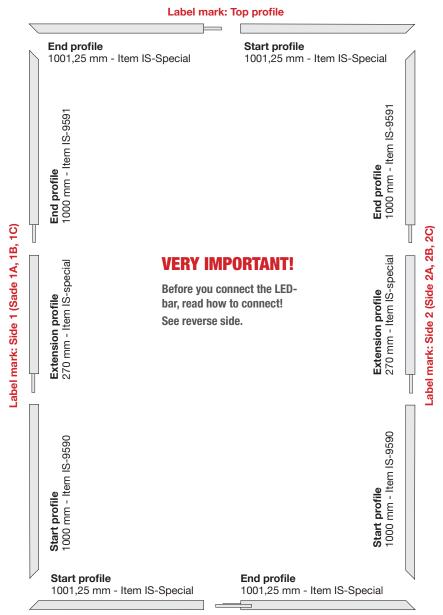

Frame size: 202,5 x 227 cm

# **Lightbox frame**

This frame can be used single- or double sided. You always need fabric graphic on both side (printed or unprinted), unless you will use it as a wall mounted frame on a white wall, in which case it's not necessary to use fabric on the reverse side.

Label mark: Bottom profile