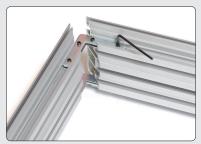

## **Mount the frame**

You must lock all joints with screw brackets in each side.

Corner connection.

Straight connection.