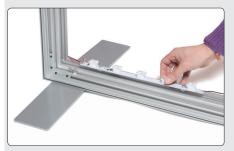

### Mount the feet

Item no: IS-9338 (Minimum 2 pcs.)
The frame must be drilled for the feet on the bottom profile.

Mount a foot in each side of the bottom profile.