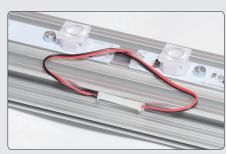

# **Mount the LED-bar**

2 Lock the two screws with the Allen-key.

3 Insert the adaptor cable in the hole in the profile. Each hole fits 2 cables.

4 Connect the contacts from the LED-bar to the adaptor cable.