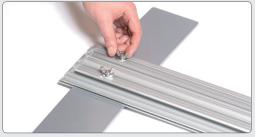

# **Mount the LED-bar**

2 Lock the two screws with the Allen-key.

3 Insert the adaptor cable in the hole in the profile. Each hole fits 2 cables.

4 Connect the contacts from the LED-bar to the adaptor cable.

Add more LED-bars and connect with that before, approx 10 mm from the first one.

Hide the cable in the side slot and secure it with a tape