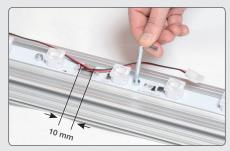

Add more LED-bars and connect with that before, approx 10 mm from the first one.

Hide the cable in the side slot and secure it with a tape