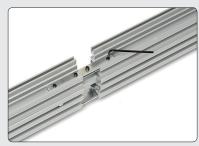

## **Mount the frame**

You must lock all joints with screw brackets in each side.

Corner connection.

Straight connection.